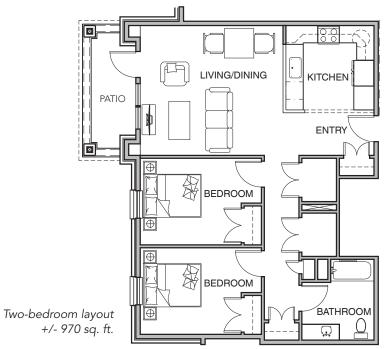

r older and income eligible. To learn more, email housing@people-inc.org or call 716.881.6600.

## Features:

- Kitchen appliances
- Storage available for each apartment
- Patios
- Grab bars in bathing areas
- Central air conditioning in all apartments and common area
- Tenants may have one small pet (25 lbs. and under)
- Community room with Wi-Fi
- Elevators
- Laundry facilities
- Sprinkler system
- Intercoms for secure access
- Convenient entry and exit through spacious corridors
- Quiet and secure neighborhood
- Off street parking
- Nearby shopping and bus line route #11 and #25
- 24-hour on call emergency service
- Affordable rents (Rental vouchers accepted)
- Smoke-free living community

For more information, email housing@people-inc.org or call 716.881.6600.

## APARTMENT LAYOUTS