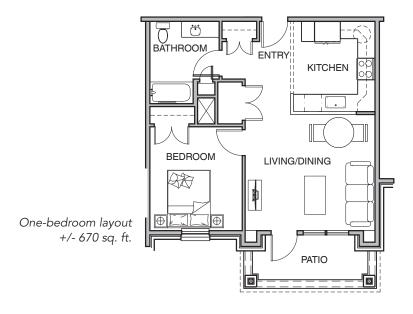

or older and income eligible. To learn more, email housing@people-inc.org or call 716.881.6600.

## Features:

- Kitchen appliances
- Storage available for each apartment
- Patios
- Grab bars in bathing areas
- Central air conditioning in all apartments and common area
- Tenants may have one small pet (25 lbs. and under)
- Community room with Wi-Fi
- Elevators
- Laundry facilities
- Sprinkler system
- Intercoms for secure access
- Convenient entry and exit through spacious corridors
- Quiet and secure neighborhood
- Off street parking
- Nearby shopping and bus line route #11 and #25
- 24-hour on call emergency service
- Affordable rents (Rental vouchers accepted)
- Smoke-free living community

For more information, email housing@people-inc.org or call 716.881.6600.

## APARTMENT LAYOUTS